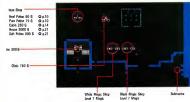

## Summary Of Events

CASTLE CONERIA

## CONFRIA TOWN

rus information and buy supplies for your advertures in the cuber world. Return to the Inn to fill up your HP and to save your game NORTH BRIDGE

TEMPLE OF FIENDS

locked Patern later with a MATOYA'S CAVE

CASTLE CONFRIA The Process ower you the Lute

The King's Quest Chapter 1

> and the King builds a bridge poross North Channel Many people have new teles to tell

Meet the King and arough to the

peccie. You'l learn about your

quest and the legend that love-

Here, so in the paste, the news least more about the four orbs loosened the torques of the and the credits for the game will good folk. You'll hear about

As you cross the bridge you'll

The Broom tells you a cryptic spel-Push B Select You'll also loarn that Matoyn reseds a

Defeat the Phates and we the alter Learn about the EF Prince and Metove's Horb Buy better